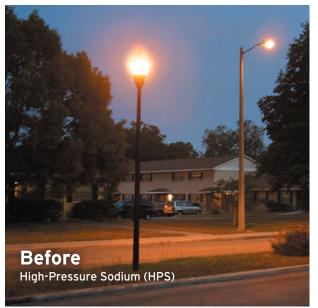

## LEDs offer many advantages over conventional lighting sources.

Tampa Electric offers only premium *Light-Emitting Diode (LED)* lamps that produce a bright, natural white light that is similar to daylight and provides the most natural color accuracy of any outdoor lamp. If you're all about "going green," LEDs are ideal for those interested in LEED® certification. Common uses: security, car dealerships, theme parks and areas where objects appearing in their natural or realistic color is important.

#### **Energy Savings**

LEDs use 30 percent to 60 percent less energy than high-intensity discharge (HID) lighting such as high-pressure sodium (HPS) and metal halide (MH) technology. And that's not all. LEDs require less maintenance which adds to overall savings.