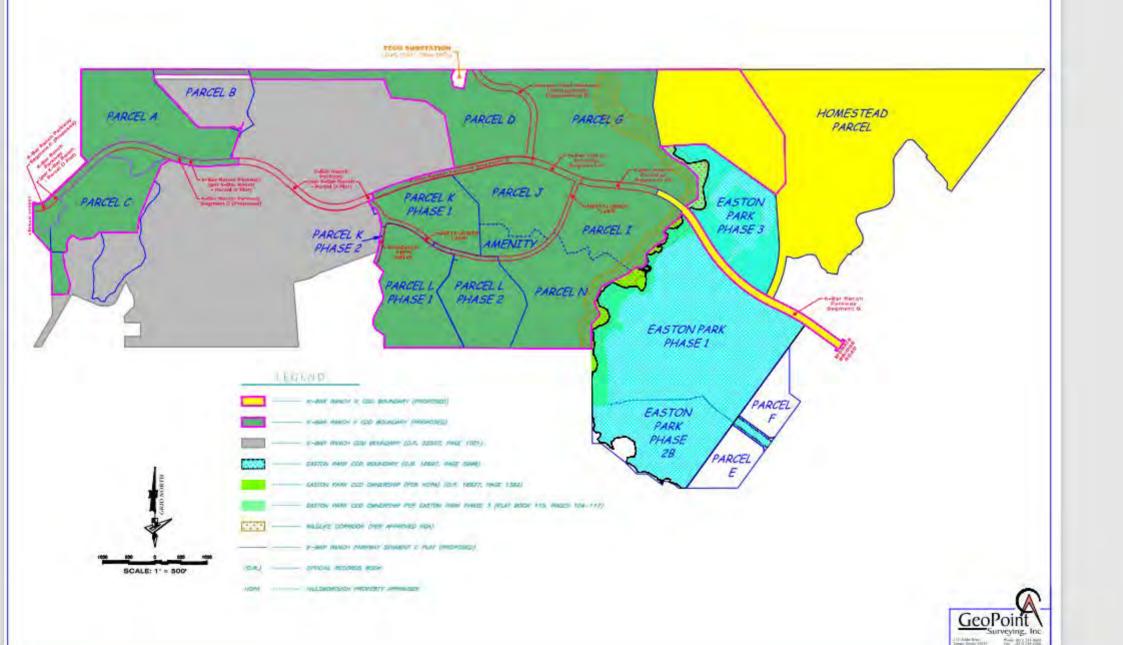

#### K-BAR RANCH EXHIBIT

CDD Boundaries, Existing & Future Plats, Existing & Future Public Road Corridors

.LLC. ALL RIGHTS RESERVED. NO DOCUMENTATION (INCLUDING BUT NOT LIMITED TO DRAWINGS OR EXHIBITS) BUTED UNLESS SPECIFIC WRITTEN PERMISSION HAS BEEN OBTAINED FROM HEIDT DESIGN, LLC. IN ADVANCE. CO Y TO GOVERNMENTAL AGENCIES TO REPRODUCE THIS DOCUMENTATION IN COMPLIANCE WITH F.S. CHAPTER 11