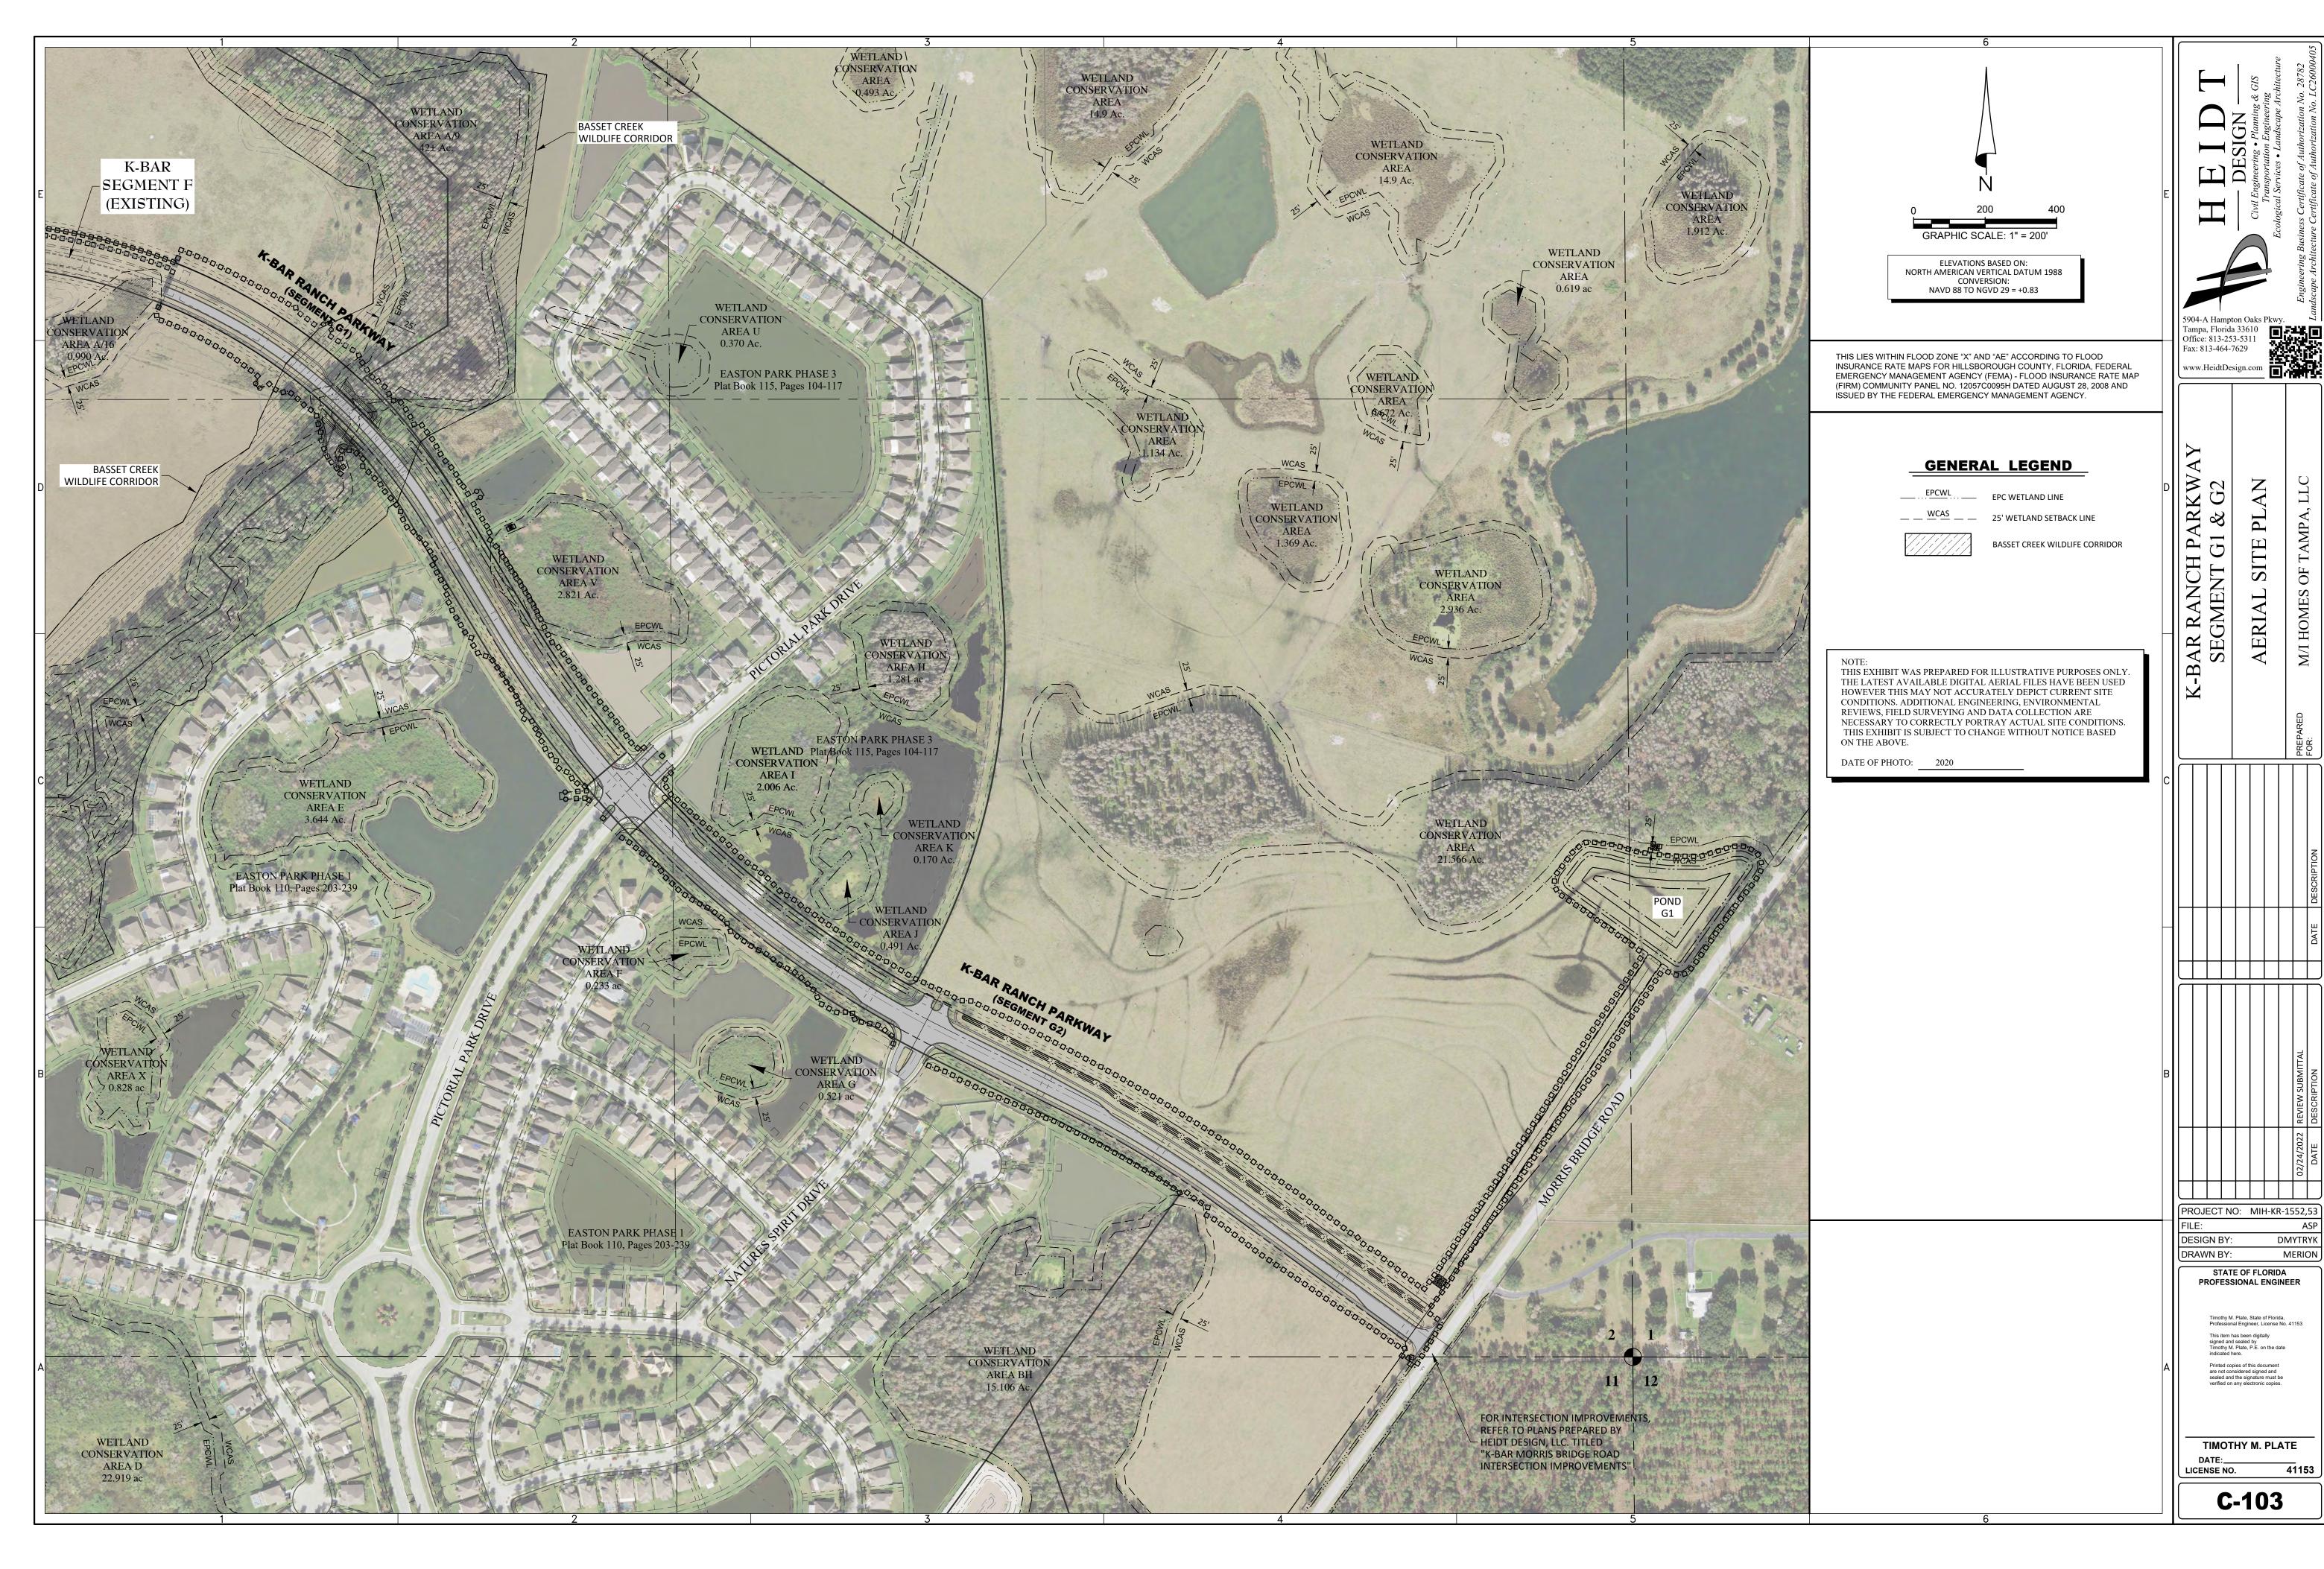

# 3Ei.

From: <u>Vega, Mark</u>
To: <u>Slaughter, Mona</u>

Subject: Easton Park CDD - February Agenda under DM - Status of Entrance Fountain

**Date:** Friday, February 3, 2023 9:01:49 AM

Attachments: image001.png

image002.png Image.jpeg Image.jpeg

From: Michael Cooper <coop@cooperpoolsinc.com>

**Sent:** Thursday, February 2, 2023 7:03 PM **To:** Vega, Mark <mark.vega@inframark.com>

**Subject:** CDD repair fountain

Cost for Easton park water and power I do not know.

That would not be in my legal scope of work for my license.

You would need an electrician and a plumber.

The current statues are not capable of holding water currently.

The bottom base is too narrow and water would spill from the middle catch basin on to the ground.

The metal support brackets will corrode when in contact with chlorinated water and would eventually rot out causing collapse.

I would recommend purchasing actual fountains.

Mark A. Vega | CDM | District Manager - South Fork III CDD

11771 Ambleside Blvd | Riverview, FL 33579 (Desk) 813.991.1140