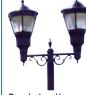

## **Companion Poles**

## Winston

Aluminum

Mounting Height 12'

- Color: Black
- tures Built-in hand per pole
  • Color: Black

Waterside

Aluminum

• Round • Up to two fix-